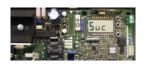

## **PLUS**

New control board Merak BM with U-Link connectivity slot, programming display and two-channel radio receiver incorporated. Mounted in the upper part of the barrier for an easier and convenient access.