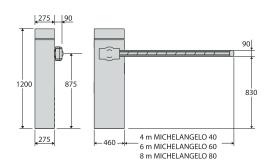

# MICHELANGELO BT A 1 2 24 V ee link er ready U-Link

| Code          | Name                   | Description                                                                                                                                                                                       |  |  |
|---------------|------------------------|---------------------------------------------------------------------------------------------------------------------------------------------------------------------------------------------------|--|--|
| P940076 00002 | MICHELANGELO BT A 60 U | Barrier with 24 V power supply for useful passage up to 6 m and opening time 6 sec. Impact reaction via encoder. Control unit with ULink slot, display and receiver in head. RAL 7015 grey colour |  |  |
| P940077 00002 | MICHELANGELO BT A 80 U | Barrier with 24 V power supply for useful passage up to 8 m and opening time 8 sec. Impact reaction via . Control unit with ULink slot, display and receiver in head. RAL 7015                    |  |  |

Product

PLUS

• TECHNICAL FEATURES

**ACCESSORIES** 

|                          | MICHELANGELO BT A 60<br>U                                  | MICHELANGELO BT A 80<br>U |  |  |
|--------------------------|------------------------------------------------------------|---------------------------|--|--|
| Useful passage           | 6 m                                                        | 8 m                       |  |  |
| Opening or closing time  | 6 sec                                                      | 8 sec                     |  |  |
| Control unit             | MERAK BM                                                   |                           |  |  |
| Motor power supply       | 24 V                                                       | 24 V                      |  |  |
| Type of limit switch     | electronic                                                 |                           |  |  |
| Slowdown                 | adjustable                                                 | adjustable                |  |  |
| Locking                  | mechanical                                                 | mechanical                |  |  |
| Release                  | key                                                        | key                       |  |  |
| Frequency of use         | intensive                                                  | intensive                 |  |  |
| Environmental conditions | from -20 (-40 with thermo) $^{\circ}$ C to 50 $^{\circ}$ C |                           |  |  |
| Protection rating        | IP54                                                       |                           |  |  |