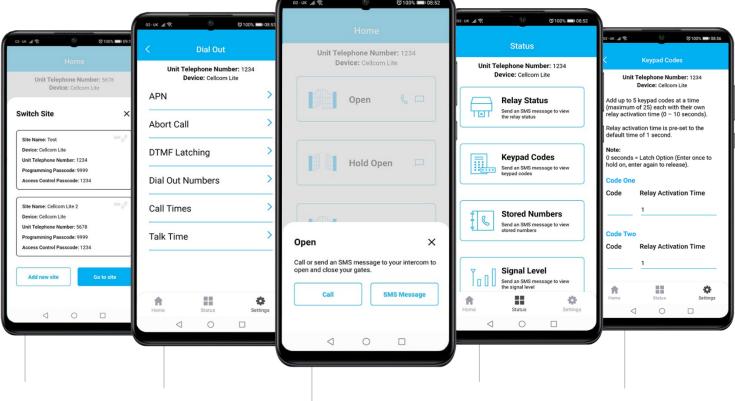

### Installer / User App

Switch site function for programming and navigating multiple sites.

Program dial out numbers and other related features.

Speed dial or send SMS to control gates.

Check stored information and current status of intercom.

Program multiple keypad codes in one SMS.

User friendly new app. To help homeowners control their GSM intercom and gates/doors.

Simple mobile access!