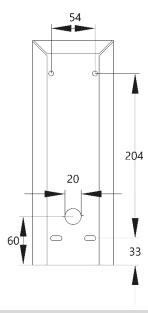

------------------------|-----------------------------------------|--------------|---------------------------------|--|--|
| Dial Out Numbers            | 3                                       | Relays       | 1                               |  |  |
| Permanent Codes             | 25                                      | Relay Type   | N/C and N/O                     |  |  |
| Permanent Caller ID Numbers | 25                                      | Relay Load   | 2 amps, 24v ac max              |  |  |
| Power Consumption           | 100mA on dial out,<br>220mA peak demand | Modem Models | 4G Europe, 4G USA, 4G<br>AUS/NZ |  |  |
| Power Supply                | 24v dc (24v 2A dc<br>adaptor included)  |              |                                 |  |  |

#### **Panel Dimensions**











NEW APP

### Installer / User App





Switch site function for programming and navigating multiple sites.



Program dial out numbers and other related features.



Speed dial or send SMS to control gates.



Check stored information and current status of intercom.



Program multiple keypad codes in one SMS.

User friendly new app. To help homeowners control their GSM intercom and gates/doors.

Simple mobile access!