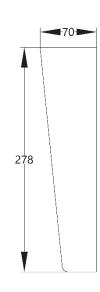

--------------------------|-----------------------------------------|--------------|---------------------------------|--|--|
| Dial Out Numbers            | 3                                       | Relays       | 1                               |  |  |
| Permanent Codes             | 25                                      | Relay Type   | N/C and N/O                     |  |  |
| Permanent Caller ID Numbers | 25                                      | Relay Load   | 2 amps, 24v ac max              |  |  |
| Power Consumption           | 100mA on dial out,<br>220mA peak demand | Modem Models | 4G Europe, 4G USA, 4G<br>AUS/NZ |  |  |
| Power Supply                | 24v dc (24v 2A dc<br>adaptor included)  |              |                                 |  |  |

#### **Panel Dimensions**











NEW APP

### Installer / User App





Switch site function for programming and navigating multiple sites.



Program dial out numbers and other related features.



Speed dial or send SMS to control gates.



Check stored information and current status of intercom.



Program multiple keypad codes in one SMS.

User friendly new app. To help homeowners control their GSM intercom and gates/doors.

Simple mobile access!