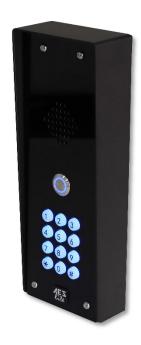

# CELLCOM lite

Ultra stylish all black panel with textured powder coated aluminium hood and gloss black acrylic facia trim over a tough metal back plate. Complete with modern blue illuminated buttons.

| LITE-GSM-KP/4GE  | <b>4</b> G | Europe         |
|------------------|------------|----------------|
| LITE-GSM-KP/4GA  | <b>4</b> G | USA            |
| LITE-GSM-KP/4GSA | <b>4</b> G | Australia & NZ |