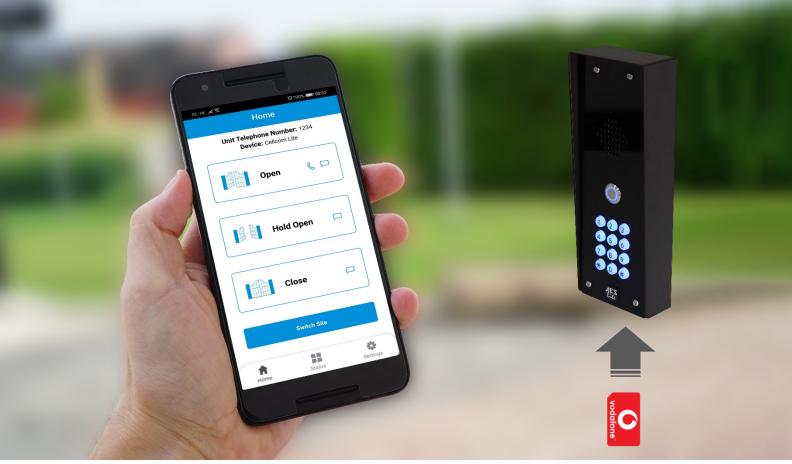

## Simple, Effective GSM Intercom

- Calls your home phone and mobiles on roll-over when visitor presses call button.
- Never miss a visitor with mobile calling.
- Works with any standard contract or Pre-Pay GSM Nano SIM card. (sim included)
- Comes with optional Vodafone<sub>TM</sub> 12 month contract SIM, unlimited calls and texts for £7.50/month + VAT\* (terms and conditions apply, zone 1 Europe only).
- NEW free AES Lite app for installer programming.
- Homeowner can use app to trigger gates.

### Installer / User App

Switch site function for programming and navigating multiple sites.

Program dial out numbers and other related features.

Speed dial or send SMS to control gates.

Check stored information and current status of intercom.

Program multiple keypad codes in one SMS.

User friendly new app. To help homeowners control their GSM intercom and gates/doors.

Simple mobile access!