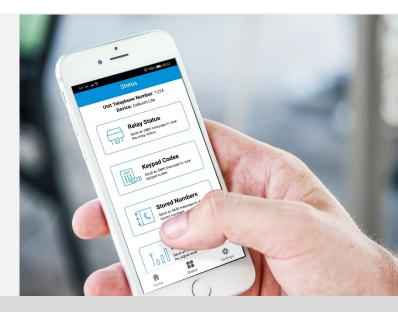

### Installer / User App

Switch site function for programming and navigating multiple sites.

Program dial out numbers and other related features.

Speed dial or send SMS to control gates.

Check stored information and current status of intercom.

Program multiple keypad codes in one SMS.

User friendly new app. To help homeowners control their GSM intercom and gates/doors.

Simple mobile access!