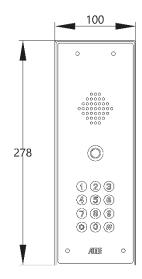

# CELLCOM lite

Ultra stylish all black panel with textured powder coated aluminium hood and gloss black acrylic facia trim over a tough metal back plate. Complete with modern blue illuminated buttons.

| LITE-GSM-KP/4GE  | <b>4</b> G | Europe         |
|------------------|------------|----------------|
| LITE-GSM-KP/4GA  | <b>4</b> G | USA            |
| LITE-GSM-KP/4GSA | <b>4</b> G | Australia & NZ |

#### **Panel Dimensions**

NEW APP